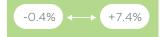

### WHAT IS THE INFLATION RATE IN AUSTRALIA?

Over the past 20 years the annual CPI has ranged from **+7.4%** to **-0.4%** between years 1993 to 2023.