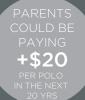

## BY SHOPPING WITH EXTERNAL RETAILERS, THE COST PER POLO COULD INCREASE BY \$20+ IN THE NEXT 20 YEARS.

Parents could be paying **\$20+** more per polo in the next 20 years which would increase the **cost of living pressure** on parents.